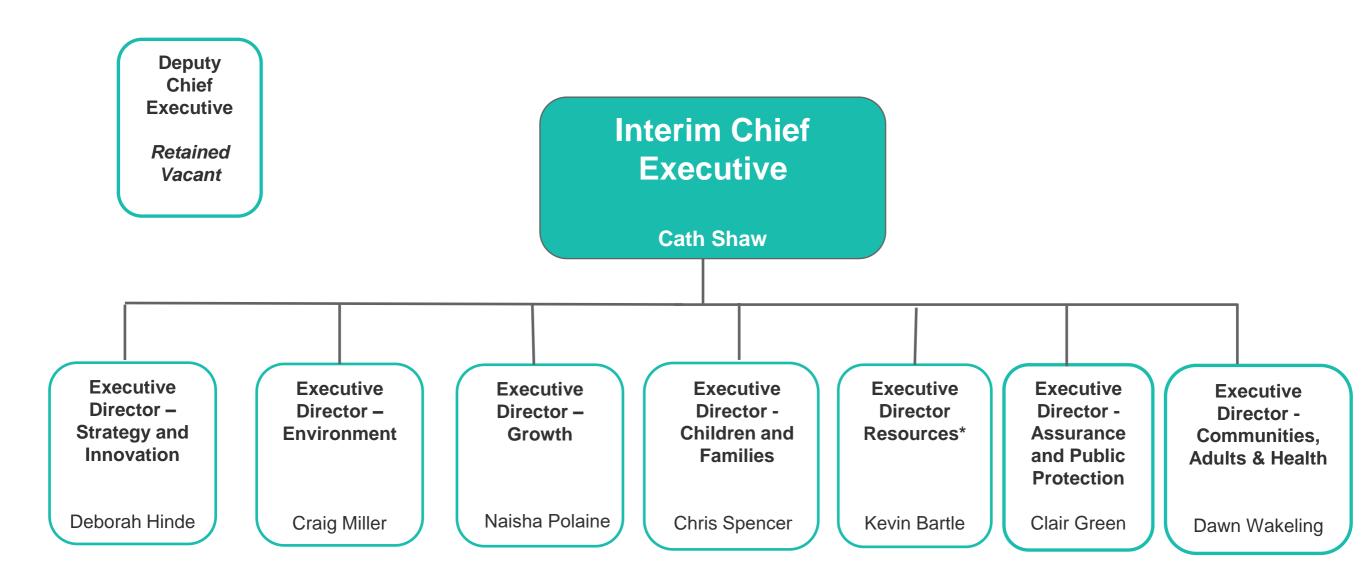

#### **Senior Management Structure Chart**

<sup>\*</sup> Interim providing maternity cover for Executive Director Strategy & Resources

<sup>\*</sup> The Strategy, Engagement and Communications Team reports into the Executive Director Strategy & Innovation during the maternity leave of the Executive Director Strategy & Resources