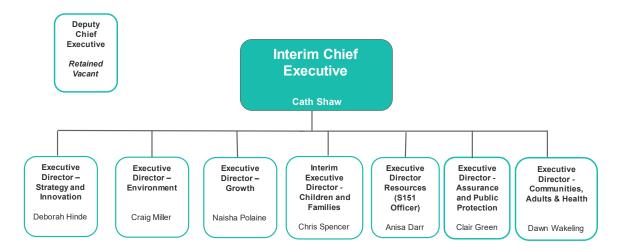

## Caring for people, our places and the planet

This is an organisational chart of Barnet Council's council management team. It shows the structure of the chief executive at the top, then below, seven Executive Directors.

The Council Management Team structure is as follows:

- Cath Shaw is the Interim Chief Executive
  - The Executive Directors reporting to Cath Shaw are:
    - Deborah Hinde who is Executive Director Strategy & Innovation
    - Craig Miller who is Executive Director Environment
    - Chris Spencer who is Interim Executive Director Children and Families
    - Clair Green who is Executive Director Assurance and Public Protection
    - Dawn Wakeling who is Executive Director Communities, Adults and Health
    - Anisa Darr who is Executive Director Resources.
    - Naisha Polaine who is Executive Director of Growth.