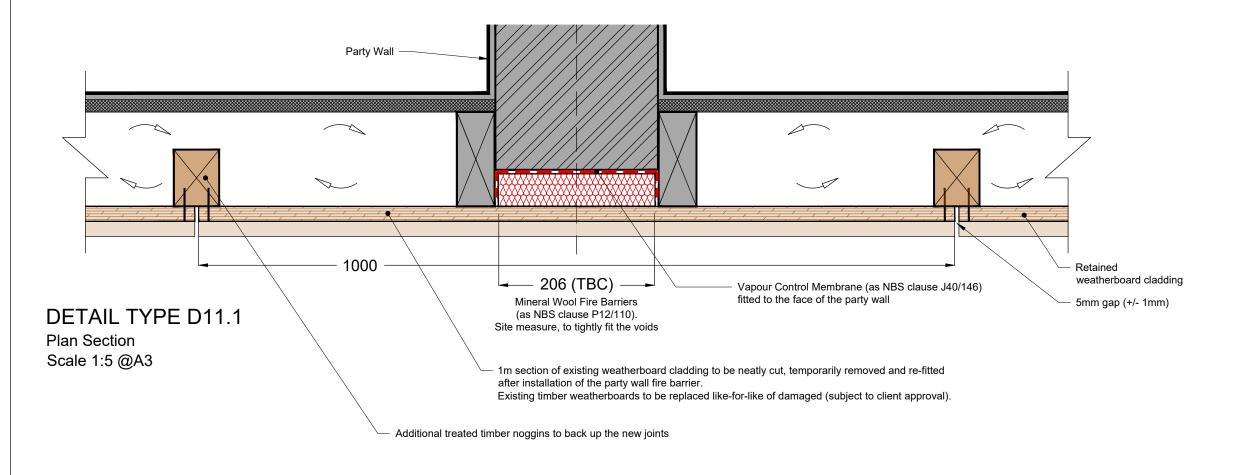

## **Drawing Title:**

Proposed Detail - D11

Party Wall Junction - Fire barrier only

**Drawing No:** 

Revision

1158-AL-0-D11

C1